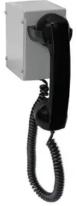

# **Plant Paging/Intercom Station**

By Austdac Catalog # 710-103

Desk-Edge Handset and Speaker Station; consisting of: Amplifier (Model 723-003), Enclosure (Model 7245-003), Subset (Model 711-102)

Indoor

## General

Catalog Number 710-103
Color Gray
Material Steel
Output Level Speaker 8 / 16 Ohm
Power 12 W
Series Page/Party®
Signal Type Analog