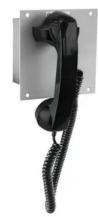

## **Plant Paging/Intercom Station**

By Austdac Catalog # 715-203

Flush-mount Handset/Speaker Station, 24 VDC w/ Proximity Hookswitch: consists of: Amplifier (Model 723-003), Enclosure (Model 7245-003), Subset (Model 716-102)

Indoor

Catalog Number 715-203
Color Gray
Material Steel
Output Level Speaker 8 / 16 Ohm
Power 12 W
Series Page/Party®
Signal Type Analog

Dimensions

Weather Rating

Weight 14.1 lb