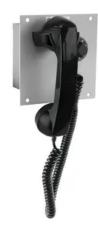

## **Plant Paging/Intercom Station**

By Austdac Catalog # 7155-103

Flush-mount Handset/Speaker Station, 5-Party Line, 24V; consists of: Amplifier (Model 723-003), Enclosure (Model 7245-003), Subset (Model 7165-102)

Catalog Number 7155-103 Color Gray Material Steel Output Level Speaker 8 / 16 Ohm Power 12 W Page/Party® Series Signal Type Analog Weather Rating Indoor

**Dimensions** 

Weight 15 lb