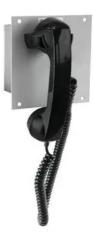

# Plant Paging/Intercom Subset

By Austdac Catalog # 716-102

Remote Subset, Flush-Mount, Single-party line

#### General

Catalog Number Color Material Series Signal Type Weather Rating 716-102 Gray Steel Page/Party® Analog Indoor

#### Dimensions

Cubic Capacity Depth Height 34.375 cu.in 2.5 5 in

Weight3.6 lbWidth2.75 in