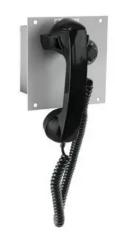

## **Plant Paging/Intercom Subset**

By Austdac Catalog # 7165-102

General

Color

Series

Depth

Height

Material

Weather Rating

**Dimensions** 

Cubic Capacity

Flush-Mount Subset with 5-Party Lines

Weight 3.9 lb Width 5 in

## Catalog Number 7165-102 Gray **Certifications And Compliance**

Steel Certified Listed Page/Party® UL Div 2 Hazardous Rating(s) Signal Type Analog

## Indoor **Product Assets**

Brochures - Page/Party® Solutions Brochure Brochures - Page/Party® Accessories Guide 61 cu.in Installation Manuals - Flush-Mount Subsets - Models 716-102 and 7165-102 4.88 in