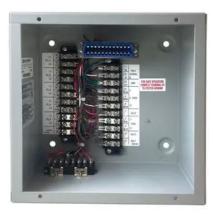

# 7245-004, Enclosure for Remote Amplifier (723 Series), 120 VAC

By Austdac Catalog # 7245-004

Enclosure for Remote Amplifier (723 Series), 120 VAC

## General

Catalog Number Color Material Series Signal Type Weather Rating 7245-004 Gray Steel Page/Party® Analog Indoor