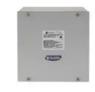

## **Plant Paging/Intercom Station**

By Austdac Catalog # 726-203

Desktop Station, Single Party Line, 24 VDC; consists of: Amplifier (Model 723-003), Enclosure (Model 7245-003), Subset (Model 726-101)

## General

Catalog Number 726-203
Color Gray, Black
Material Steel / ABS
Power 12 W

Series Page/Party®
Signal Type Analog
Weather Rating Indoor

**Dimensions** 

Weight 18.1 lb

**Electrical Ratings** 

Input Voltage 24 VDC Signal 33 Ohm