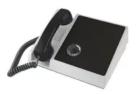

## **Plant Paging/Intercom Station**

By Austdac Catalog # 726-203

Desktop Station, Single Party Line, 24 VDC; consists of: Amplifier (Model 723-003), Enclosure (Model 7245-003), Subset (Model 726-101)

## General

Catalog Number 726-203
Color Gray, Black
Material Steel / ABS
Power 12 W

Series Page/Party®
Signal Type Analog
Weather Rating Indoor

**Dimensions** 

Weight 18.1 lb

**Electrical Ratings** 

Input Voltage 24 VDC Signal 33 Ohm