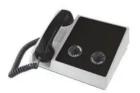

## **Plant Paging/Intercom Station**

By Austdac Catalog # 7265-202

Catalog Number 7265-202
Color Gray, Black
Material Steel / ABS
Output Level Speaker 8 / 16 Ohm
Power 12 W

Series Page/Party®
Signal Type Analog
Weather Rating Indoor