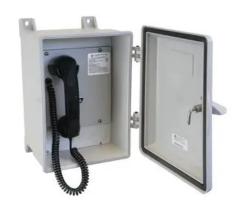

# **Plant Paging/Intercom Station**

By Austdac Catalog # 730-104

Outdoor Wall Station, Single-Party Line, NRTL Listed for USA and Canada Class I, Div. 2, Groups A, B, C, D

Width 10.9 in

## General

Catalog Number 730-104
Color Gray
Material Steel / GRP
Output Level Speaker 8 / 16 Ohm
Power 12 W

Series Page/Party®
Signal Type Analog
Weather Rating Outdoor