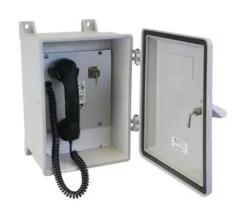

# **Plant Paging/Intercom Station**

By Austdac Catalog # 730-106

Outdoor Wall Station, Single-Party Line, NRTL Listed for USA and Canada Class I, Div. 2, Groups A, B, C, D; consists of: Amplifier (Model 701-302) and Enclosure (Model 733-001)

Catalog Number 730-106
Color Gray
Material Steel / GRP
Output Level Speaker 8 / 16 Ohm
Power 12 W

Series Page/Party®
Signal Type Analog
Weather Rating Outdoor

#### **Dimensions**

Cubic Capacity 1670.97 cu.in

Depth 10.5

Height 14.6 in

Weight 16.4 lb

Width 10.9 in