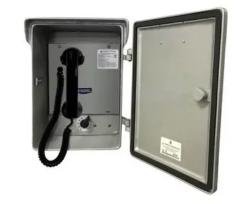

# **Plant Paging/Intercom Station**

By Austdac Catalog # 7305-103

Outdoor Wall Station, Multi-Party Line, UL-Listed, FM-approved for Division 2 areas; consists of: Amplifier (Model 701-302) and Enclosure (Model 7325-101)

### General

Catalog Number 7305-103 Color Gray

Material Steel / Aluminum
Output Level Speaker 8 / 16 Ohm

Power 12 W Series Page,

Series Page/Party®
Signal Type Analog
Weather Rating Outdoor