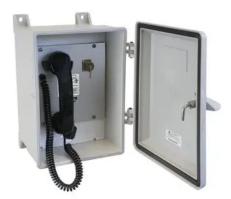

## **Plant Paging/Intercom Station**

By Austdac Catalog # 7305-107

Outdoor Wall Station, Multi-Party Line, FM- and CSA-approved for Class I, Division 2; consists of: Amplifier (Model 701-304) and Enclosure (Model 7335-001)

## General

7305-107 Gray Steel / GRP 8 / 16 Ohm 12 W Page/Party® Analog Outdoor