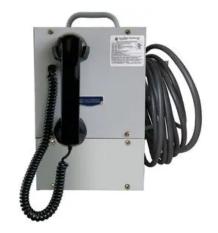

# **Plant Paging/Intercom Station**

By Austdac Catalog # 770-202

Portable Station, Single- Party Line; consists of: Amplifier (Model 701-304), Enclosure (Model 774-001)