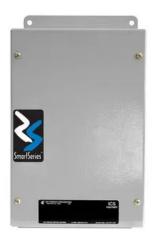

## **Plant Paging Station**

By Austdac Catalog # 810-790A2A0

ICS SmartSeries Indoor Speaker Amplifier Station, 24 VDC, UL Safe area, Eight speaker output with individual monitoring,

810-790A2A0 Catalog Number Color Gray Material Steel Output Level Speaker 8 Ohm Power 30 W ICS Series Signal Type Analog

Weather Rating NEMA Type 12

**Dimensions** 

General

**Cubic Capacity** 610.90965 cu.in

Depth 5.07 in Height 14.5 in 11 lb Weight

Width 8.31 in

**Electrical Ratings** 

Input Voltage 24 VDC Signal 33 Ohm Voltage Rating 24 VDC

**Certifications And Compliance** 

Certified Listed UL

Hazardous Rating(s) UL Safe Area

**Product Assets** 

Installation Manuals - ICS - Page/Party® Eight-Channel Speaker Monitoring/Distribution Amplifier Literature - ICS Eight-Speaker Station