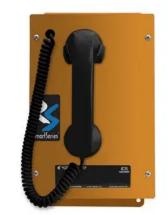

# **Plant Paging/Intercom Station**

By Austdac Catalog # 811-141D100

ICS SmartSeries Indoor Handset/Speaker Single-party Station, 100-240 VAC, UL Class I, Div. 2, 8-ohm speaker output with SmartVolume, SmartSeries features, Orange finish, 6' PVC handset cord