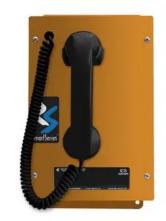

# **Plant Paging/Intercom Station**

By Austdac Catalog # 811-541D100

ICS SmartSeries Indoor Handset/Speaker Single-party Station, 24 VDC, UL Class I, Div. 2, 8-ohm speaker output with SmartVolume, SmartSeries features, Orange finish, 6' PVC handset cord

#### General

Catalog Number 811-541D100
Color Orange
Material Steel
Output Level Speaker 8 Ohm
Power 30 W

Series ICS SmartSeries

Signal Type Analog

Type • Single Party

• 8-ohm speaker output with

SmartVolume