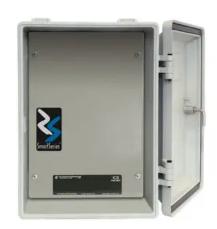

## **Plant Paging Station**

By Austdac Catalog # 820-340D2A0

ICS SmartSeries Outdoor Speaker Amplifier Station - 100-240VAC - UL Class I, Div. 2 - 8-ohm speaker output with SmartVolume - SmartSeries features - Gray finish, PCBA tropicalization

Catalog Number 820-340D2A0

Color Gray
Material GRP / Steel
Output Level Speaker 8 Ohm
Power 30 W
Series ICS
Signal Type Analog

Type • Speaker Amplifier Station

• Outdoor Speaker Amplifier

Stations

Weather Rating NEMA Type 4X