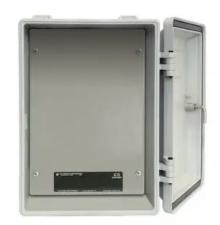

## **Plant Paging Station**

By Austdac Catalog # 820-710D200

ICS Outdoor Speaker Amplifier Station - 24VDC - UL Class I, Div. 2 - 8-ohm speaker output - Gray finish

General Weight
Width
Catalog Number 820-710D200

Color Gray
Material GRP / Steel
Output Level Speaker 8 Ohm
Power 30 W
Series ICS
Signal Type Analog

Type • Speaker Amplifier Station

• Outdoor Speaker Amplifier

Stations

Weather Rating NEMA Type 4X

**Dimensions** 

Cubic Capacity 1670.97 cu.in
Depth 10.5 in
Height 14.6 in

Weight 13 lb Width 10.9 in

**Electrical Ratings** 

Input Voltage24 VDCSignal33 OhmVoltage Rating24 VDC

**Certifications And Compliance** 

Certified Listed UL
Hazardous Rating(s) UL Div 2