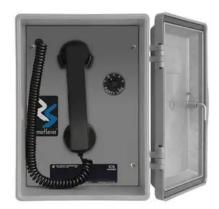

By Austdac Catalog # 825-151D2A0

ICS SmartSeries Outdoor Handset/Speaker Multi-party Station -100-240VAC - UL Class I, Div. 2 - 8-ohm speaker output with SmartVolume - SmartSeries features with RTU input/output -Gray finish, 6' PVC handset cord, PCBA tropicalization

## General

Catalog Number Color Material Output Level Speaker Power Series Signal Type Weather Rating 825-151D2A0 Gray GRP / Steel 8 Ohm 30 W ICS SmartSeries Analog NEMA Type 4X