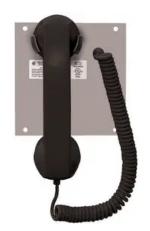

## **Plant Paging/Intercom Subset**

By Austdac Catalog # 851-001A200

ICS Remote Flush-mount Single-party Subset - UL Safe area - Gray finish,  $6^\prime$  PVC handset cord

Weight 5 lb Width 6 in

**Electrical Ratings** 