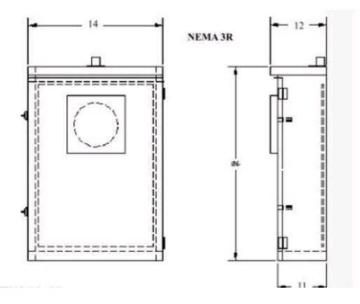

## **Dimensions**

| Cubic Capacity | 4004 cu.in |
|----------------|------------|
| Depth          | 11 in      |
| Height         | 26 in      |
| Width          | 14 in      |

3501 Symmes Road
Hamilton, Ohio 45015 - 1369
513 - 860 - 4455(Press 2 for Customer Service and Sales)
To email customer Service: jrex @cmclugs.com