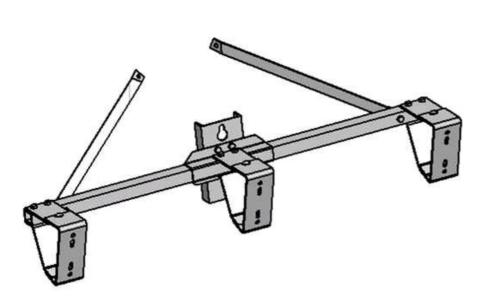

## BA3CS

by CMC Catalog ID: BA3CS

Distribution 3 phase bracket for mounting 3 solid blade disconnect switches or fused disconnects, Straight cross-tube allows mounting back to back

- Made with high strength 6061-T6 aluminum alloy
- Ground lugs supplied (standard)
- Switch mounting faces adjustable to 20 degrees or 0 degrees
- Provisions for mounting one intermediate class arrestors or two distribution class arrestors
- Mounting hardware is hot dipped galvanized
- Straight design allows back to back mounting