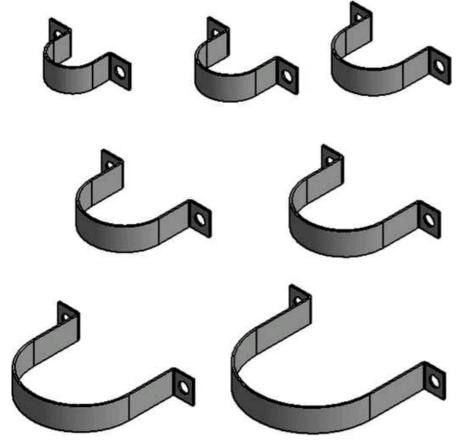

## **BA5CS-2.5**

by CMC

Catalog ID: BA5CS-2.5

1/2 in conduit straps, Conduit strap only. Strap does not come with bolts, lock washers, and nuts. Straps have 9/16" hole for a 1/2" bolt.

- Conduit strap only
- Strap does not come with bolts, lock washers, and nuts. Straps have 9/16" hole for a 1/2" bolt