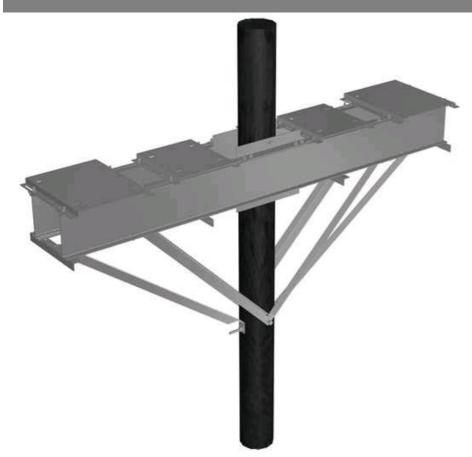

## BAAM2PT2CT35

by CMC Catalog ID: BAAM2PT2CT35

primary meter mounting bracket 69kv for 3 PT's and 3 CT's, For mounting 3 current transformers and 3 potential transformers up to 69Kv fits pole diameter 9" thru 11".