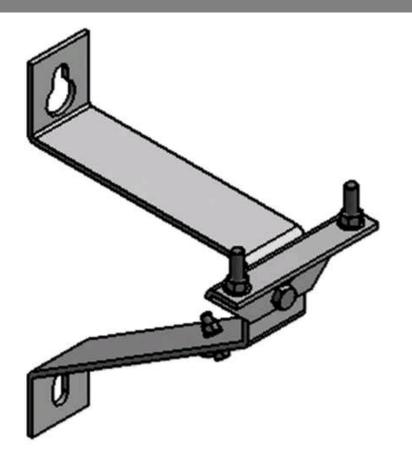

## **BACA1710**

by CMC Catalog ID: BACA1710

Distribution single phase brackets for Mounting Two Pieces of Equipment Cutouts, Arrestors, and Potheads

- Supplied with mounting bolts, nuts, and lock washers  $(1/2 \times 2)$
- Bracket made for mounting to pole with 5/8"thrubolts (not supplied)
- Mounting bolts, nuts, and lock washers are hot dip galvanized