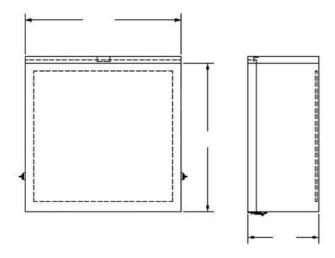

## **BACT102424RC**

by CMC

Catalog ID: BACT102424RC

CT Enclosure, NEMA 3R, Board Size 21" x 21"

- Mounting Board is 3/4" exterior grade treated plywood, standard. Add "-AP" for aluminum back-plate at extra charge
- The cover is removable and has provisions for sealing and locking. Swinging doors have stainless steel lift-off handle. Penta-head stainless steel bolts for security
- Material is .090 aluminum, .125 on request (add "-H")
- HUBS provided when requested at extra charge
- Ground lug is Al-Cu lug furnished. Will accommodate #2-12 conductors.

## **Dimensions**

| Cubic Capacity | 5760 cu.in |
|----------------|------------|
| Depth          | 10 in      |
| Height         | 24 in      |
| Width          | 24 in      |

3501 Symmes Road Hamilton, Ohio 45015 - 1369 513 - 860 - 4455(Press 2 for Customer Service and Sales) To email customer Service: jrex @cmclugs.com