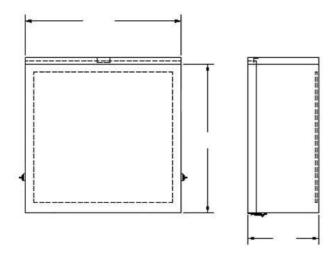

## **BACT133232RC**

by CMC

Catalog ID: BACT133232RC

CT Enclosure, NEMA 3R, Board Size 29" x 29"

- Mounting Board is 3/4" exterior grade treated plywood, standard. Add "-AP" for aluminum back-plate at extra charge
- The cover is removable and has provisions for sealing and locking. Swinging doors have stainless steel lift-off handle. Penta-head stainless steel bolts for security
- Material is .090 aluminum, .125 on request (add "-H")
- HUBS provided when requested at extra charge
- Ground lug is Al-Cu lug furnished. Will accommodate #2-12 conductors.

## **Dimensions**

| Cubic Capacity | 13312 cu.in |
|----------------|-------------|
| Depth          | 13 in       |
| Height         | 32 in       |
| Width          | 32 in       |

3501 Symmes Road Hamilton, Ohio 45015 - 1369 513 - 860 - 4455(Press 2 for Customer Service and Sales) To email customer Service: jrex @cmclugs.com