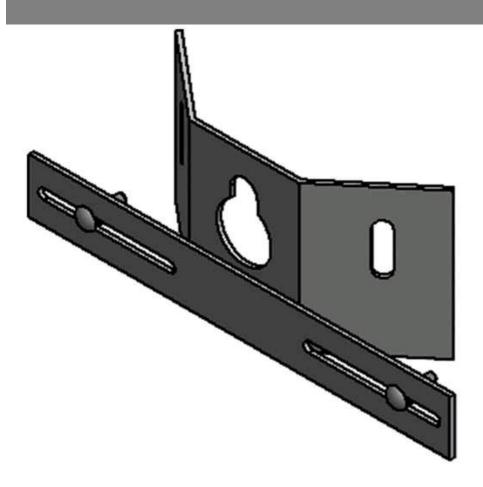

## **BAPMBL**

by CMC Catalog ID: BAPMBL

Pole and flat surface mounting brackets, 11 1/2" light duty bar with 2 nuts & bolts

- Pole and flat mounting brackets are for mounting a variety of equipment enclosures to poles and flat surfaces.
- BAPMBC Plate with 6" flat bar with (2) 3/8" holes for mounting H-bar to pole or flatsurface
- This bracket is designed to mount any length H-bar
- 11 1/2" light duty bar with 2 nuts & bolts
- Material:1/8" Aluminum