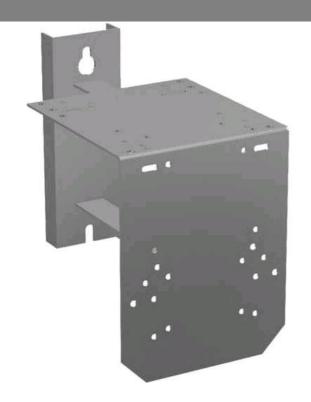

# BAPMM2

by CMC Catalog ID: BAPMM2

Primary meter mounts for mounting 1 VT and 1 CT, Recommended for mounting current and voltage transformers thru 25kv, All aluminum construction for mounting current and voltage transformers for primary meter installations. Mount comes pre-punched ready to be made up in meter shop. Mounting channel is prepunched for 5/8" thru bolts (not provided), Recommended for mounting current and voltage transformers thru 25kv

- Recommended for mounting current and voltage transformers thru 25kv
- All aluminum construction for mounting current and voltage transformers for primary meter installations
- Mount comes pre-punched ready to be made up in meter shop
- Mounting channel is pre-punched for 5/8" thru bolts (not provided).