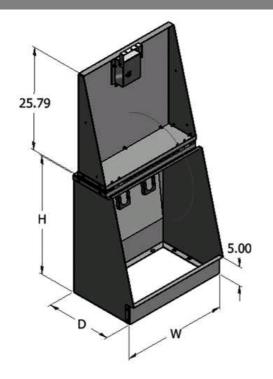

## Dimensions

| Cubic Capacity | 16200 cu.in |
|----------------|-------------|
| Depth          | 18 in       |
| Height         | 30 in       |
| Width          | 30 in       |