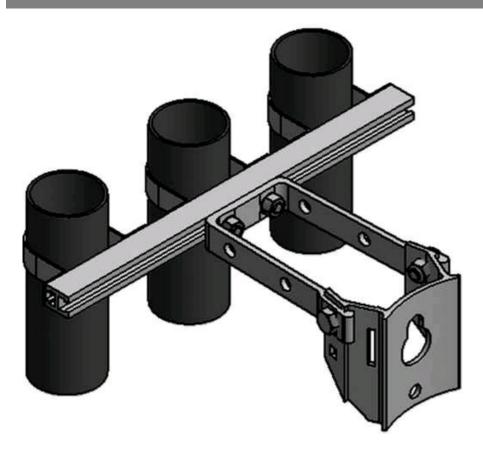

## BASOCL9-12H

by CMC Catalog ID: BASOCL9-12H

Standoff bracket with 6" H-Bar

- Stand off bracket with interlocking extrusions
- Mounts H-bar and conduit 9" off face pole
- Requires one 1/2" through bolt and one 1/2" lag bolt to attach to pole
- Standoff bracket with 12" H-Bar