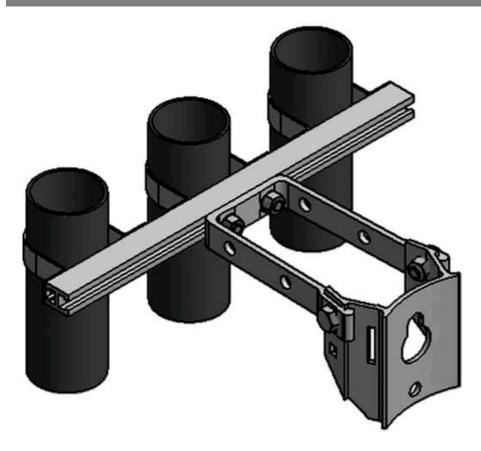

## BASOCL9-24H

by CMC

Catalog ID: BASOCL9-24H

Standoff bracket with 6" H-Bar

- Stand off bracket with interlocking extrusions
- Mounts H-bar and conduit 9" off face pole
- Requires one 1/2" through bolt and one 1/2" lag bolt to attach to pole
- Standoff bracket with 24" H-Bar

## General

| Туре | Conduit Bracket |
|------|-----------------|
| UPC  | 192663127030    |

## **Dimensions**

| Length | 24.00 in |
|--------|----------|
|--------|----------|

3501 Symmes Road
Hamilton, Ohio 45015 - 1369
513 - 860 - 4455(Press 2 for Customer Service and Sales)
To email customer Service: jrex @cmclugs.com