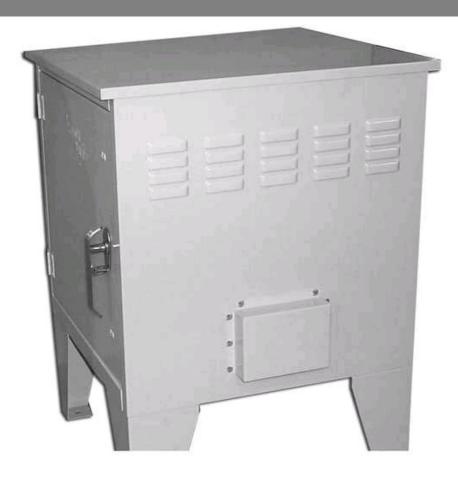

## BATS282828FBSD-1F-F

by CMC

Catalog ID: BATS282828FBSD-1F-F

Aluminum Turtle System Enclosure

- Cabinet constructed from .090 aluminum
- Louvers with screens on top of each side for ventilation
- Perforations at bottom center of outside with cover and fan mount
- 3-point stainless steel latching mechanism will accept padlock on each door
- Stainless steel hinges
- Ground lug provided in cabinet bottom, (standard)
- Four 0.50/0.75 and two 01.125 knockouts provided in cabinet bottom
- Vent fan with power cord and air filter included, optional second fan available add "- 2F".