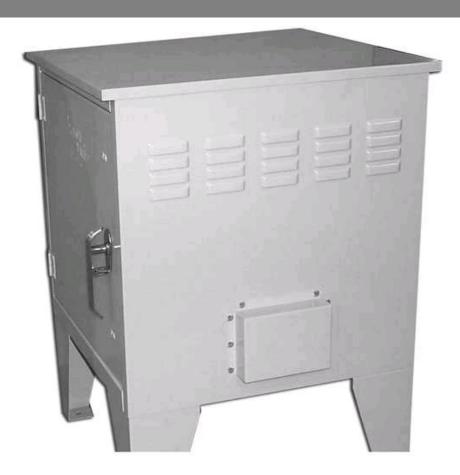

## BATS282828FBSD-1F-L12

by CMC

Catalog ID: BATS282828FBSD-1F-L12

Aluminum Turtle System Enclosure

- Cabinet constructed from .090 aluminum
- Louvers with screens on top of each side for ventilation
- Perforations at bottom center of outside with cover and fan mount
- 3-point stainless steel latching mechanism will accept padlock on each door
- Stainless steel hinges
- Ground lug provided in cabinet bottom, (standard)
- Four 0.50/0.75 and two 01.125 knockouts provided in cabinet bottom
- Vent fan with power cord and air filter included, optional second fan available add "- 2F".