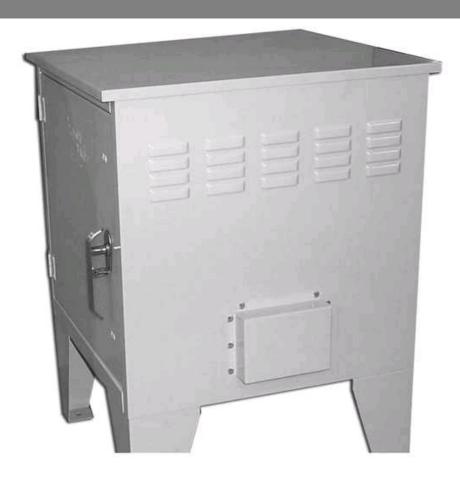

## BATS282828FBSD-1F-L36

by CMC

Catalog ID: BATS282828FBSD-1F-L36

Aluminum Turtle System Enclosure

- Cabinet constructed from .090 aluminum
- Louvers with screens on top of each side for ventilation
- Perforations at bottom center of outside with cover and fan mount
- 3-point stainless steel latching mechanism will accept padlock on each door
- Stainless steel hinges
- Ground lug provided in cabinet bottom, (standard)
- Four 0.50/0.75 and two 01.125 knockouts provided in cabinet bottom
- Vent fan with power cord and air filter included, optional second fan available add "- 2F".