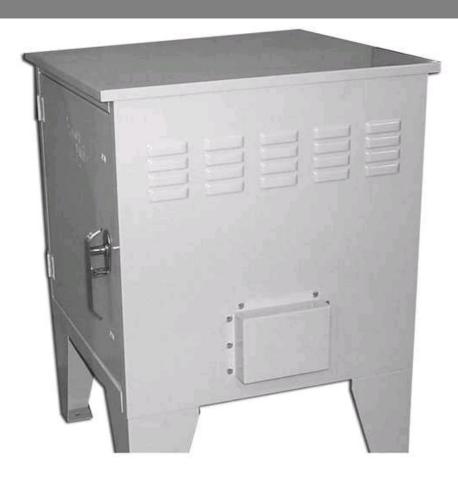

## BATS282828FBSD-1F-P

by CMC

Catalog ID: BATS282828FBSD-1F-P

Aluminum Turtle System Enclosure

- Cabinet constructed from .090 aluminum
- Louvers with screens on top of each side for ventilation
- Perforations at bottom center of outside with cover and fan mount
- 3-point stainless steel latching mechanism will accept padlock on each door
- Stainless steel hinges
- Ground lug provided in cabinet bottom, (standard)
- Four 0.50/0.75 and two 01.125 knockouts provided in cabinet bottom
- Vent fan with power cord and air filter included, optional second fan available add "- 2F".