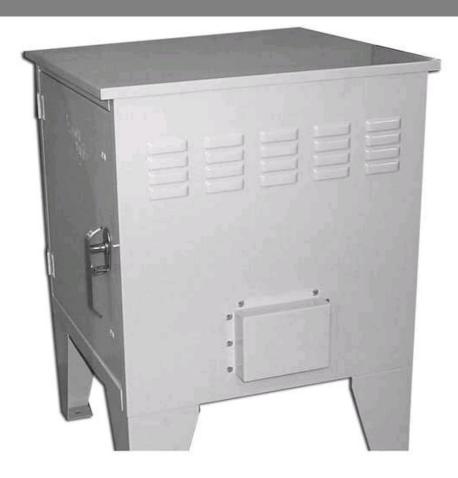

## BATS2828FBSD-1F

by CMC Catalog ID: BATS282828FBSD-1F

Aluminum Turtle System Enclosure

- Cabinet constructed from .090 aluminum
- Louvers with screens on top of each side for ventilation
- Perforations at bottom center of outside with cover and fan mount
- 3-point stainless steel latching mechanism will accept padlock on each door
- Stainless steel hinges
- Ground lug provided in cabinet bottom, (standard)
- Four 0.50/0.75 and two 01.125 knockouts provided in cabinet bottom
- Vent fan with power cord and air filter included, optional second fan available add "- 2F".