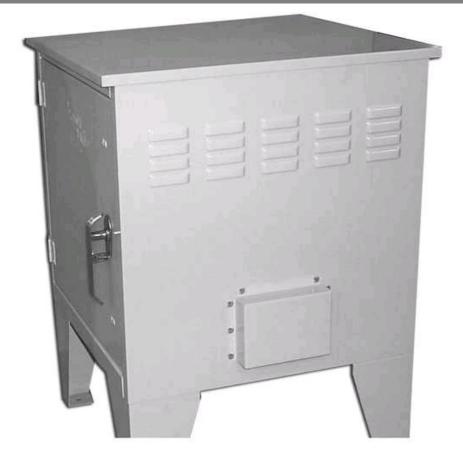

## BATS282828FBSD-2F-F

by CMC Catalog ID: BATS282828FBSD-2F-F

Aluminum Turtle System Enclosure

- Cabinet constructed from .090 aluminum
- Louvers with screens on top of each side for ventilation
- Perforations at bottom center of outside with cover and fan mount
- 3-point stainless steel latching mechanism will accept padlock on each door
- Stainless steel hinges
- Ground lug provided in cabinet bottom, (standard)
- Four 0.50/0.75 and two 01.125 knockouts provided in cabinet bottom
- Vent fan with power cord and air filter included, optional second fan available add "- 2F".