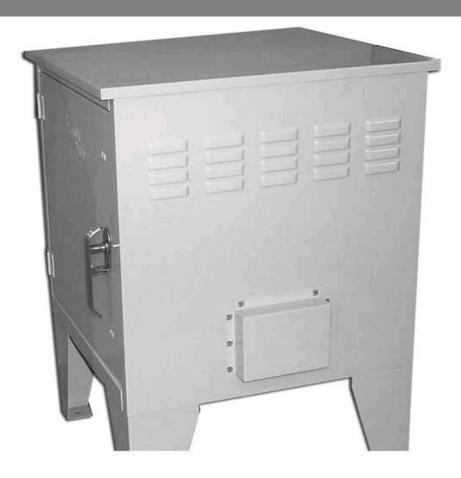

## BATS282828FBSD-2F-L12

by CMC

Catalog ID: BATS282828FBSD-2F-L12

Aluminum Turtle System Enclosure

- Cabinet constructed from .090 aluminum
- Louvers with screens on top of each side for ventilation
- Perforations at bottom center of outside with cover and fan mount
- 3-point stainless steel latching mechanism will accept padlock on each door
- Stainless steel hinges
- Ground lug provided in cabinet bottom, (standard)
- Four 0.50/0.75 and two 01.125 knockouts provided in cabinet bottom
- Vent fan with power cord and air filter included, optional second fan available add "- 2F".