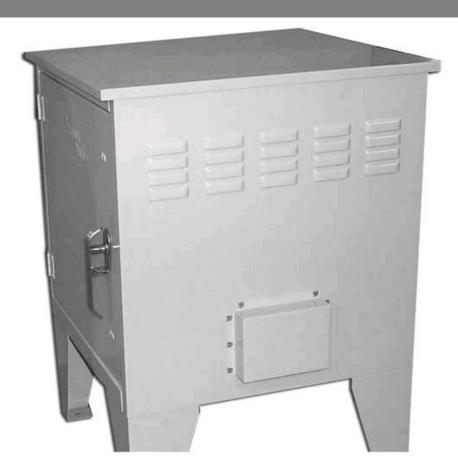

## BATS282828FBSD-2F-P

by CMC

Catalog ID: BATS282828FBSD-2F-P

Aluminum Turtle System Enclosure

- Cabinet constructed from .090 aluminum
- Louvers with screens on top of each side for ventilation
- Perforations at bottom center of outside with cover and fan mount
- 3-point stainless steel latching mechanism will accept padlock on each door
- Stainless steel hinges
- Ground lug provided in cabinet bottom, (standard)
- Four 0.50/0.75 and two 01.125 knockouts provided in cabinet bottom
- Vent fan with power cord and air filter included, optional second fan available add "- 2F".