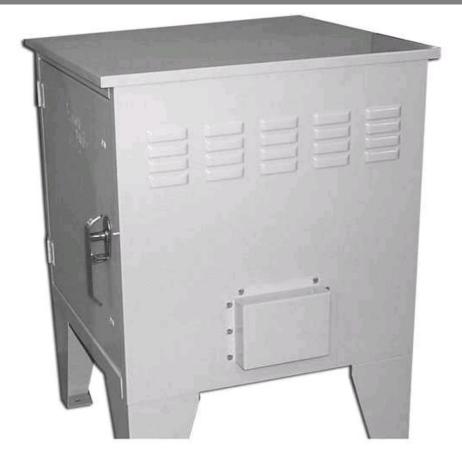

## BATS282828FBSD-2F

by CMC Catalog ID: BATS282828FBSD-2F

Aluminum Turtle System Enclosure

- Cabinet constructed from .090 aluminum
- Louvers with screens on top of each side for ventilation
- Perforations at bottom center of outside with cover and fan mount
- 3-point stainless steel latching mechanism will accept padlock on each door
- Stainless steel hinges
- Ground lug provided in cabinet bottom, (standard)
- Four 0.50/0.75 and two 01.125 knockouts provided in cabinet bottom
- Vent fan with power cord and air filter included, optional second fan available add "- 2F".