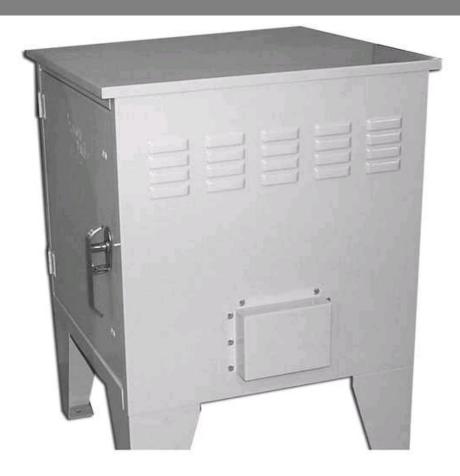

## BATS313128FBSD-1F-F

by CMC Catalog ID: BATS313128FBSD-1F-F

Aluminum Turtle System Enclosure

- Cabinet constructed from .090 aluminum
- Louvers with screens on top of each side for ventilation
- Perforations at bottom center of outside with cover and fan mount
- 3-point stainless steel latching mechanism will accept padlock on each door
- Stainless steel hinges
- Ground lug provided in cabinet bottom, (standard)
- Four 0.50/0.75 and two 01.125 knockouts provided in cabinet bottom
- Vent fan with power cord and air filter included, optional second fan available add "- 2F".