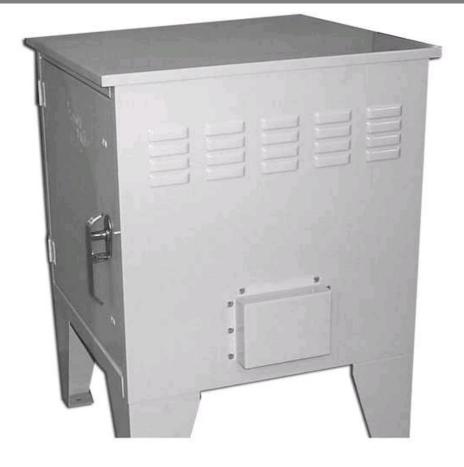

## BATS313128FBSD-1F-L12

by CMC Catalog ID: BATS313128FBSD-1F-L12

Aluminum Turtle System Enclosure

- Cabinet constructed from .090 aluminum
- Louvers with screens on top of each side for ventilation
- Perforations at bottom center of outside with cover and fan mount
- 3-point stainless steel latching mechanism will accept padlock on each door
- Stainless steel hinges
- Ground lug provided in cabinet bottom, (standard)
- Four 0.50/0.75 and two 01.125 knockouts provided in cabinet bottom
- Vent fan with power cord and air filter included, optional second fan available add "- 2F".