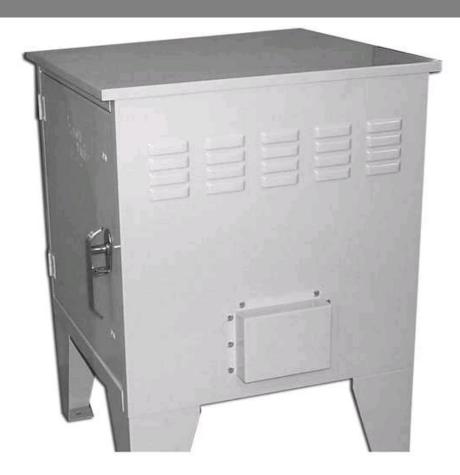

## BATS313128FBSD-1F-P

by CMC Catalog ID: BATS313128FBSD-1F-P

Aluminum Turtle System Enclosure

- Cabinet constructed from .090 aluminum
- Louvers with screens on top of each side for ventilation
- Perforations at bottom center of outside with cover and fan mount
- 3-point stainless steel latching mechanism will accept padlock on each door
- Stainless steel hinges
- Ground lug provided in cabinet bottom, (standard)
- Four 0.50/0.75 and two 01.125 knockouts provided in cabinet bottom
- Vent fan with power cord and air filter included, optional second fan available add "- 2F".