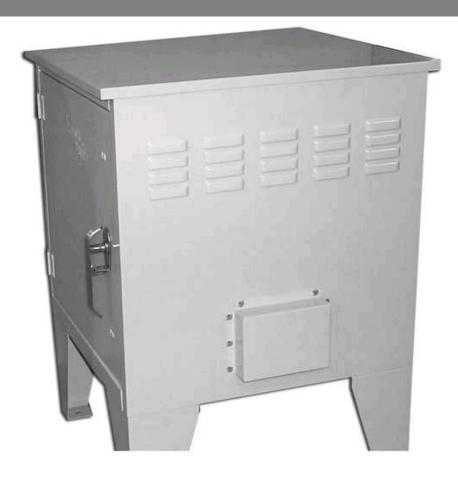

## BATS313128FBSD-1F

by CMC Catalog ID: BATS313128FBSD-1F

Aluminum Turtle System Enclosure

- Cabinet constructed from .090 aluminum
- Louvers with screens on top of each side for ventilation
- Perforations at bottom center of outside with cover and fan mount
- 3-point stainless steel latching mechanism will accept padlock on each door
- Stainless steel hinges
- Ground lug provided in cabinet bottom, (standard)
- Four 0.50/0.75 and two 01.125 knockouts provided in cabinet bottom
- Vent fan with power cord and air filter included, optional second fan available add "- 2F".

## General

| Material | Aluminum     |
|----------|--------------|
| UPC      | 192663132874 |

3501 Symmes Road
Hamilton, Ohio 45015 - 1369
513 - 860 - 4455(Press 2 for Customer Service and Sales)
To email customer Service: jrex @cmclugs.com