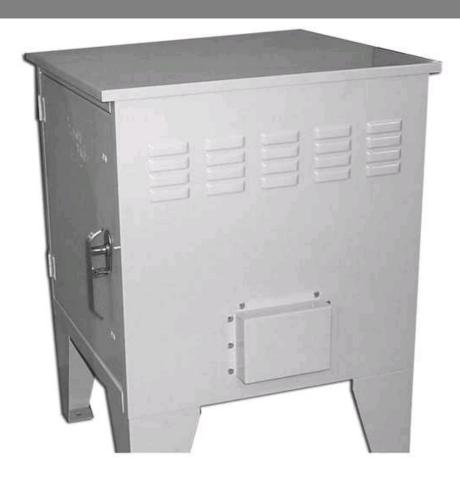

## BATS313128FBSD-2F-L36

by CMC

Catalog ID: BATS313128FBSD-2F-L36

Aluminum Turtle System Enclosure

- Cabinet constructed from .090 aluminum
- Louvers with screens on top of each side for ventilation
- Perforations at bottom center of outside with cover and fan mount
- 3-point stainless steel latching mechanism will accept padlock on each door
- Stainless steel hinges
- Ground lug provided in cabinet bottom, (standard)
- Four 0.50/0.75 and two 01.125 knockouts provided in cabinet bottom
- Vent fan with power cord and air filter included, optional second fan available add "- 2F".