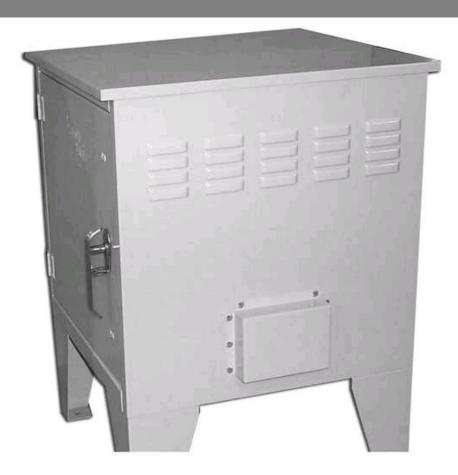

## BATS313128FBSD-2F-P

by CMC

Catalog ID: BATS313128FBSD-2F-P

Aluminum Turtle System Enclosure

- Cabinet constructed from .090 aluminum
- Louvers with screens on top of each side for ventilation
- Perforations at bottom center of outside with cover and fan mount
- 3-point stainless steel latching mechanism will accept padlock on each door
- Stainless steel hinges
- Ground lug provided in cabinet bottom, (standard)
- Four 0.50/0.75 and two 01.125 knockouts provided in cabinet bottom
- Vent fan with power cord and air filter included, optional second fan available add "- 2F".