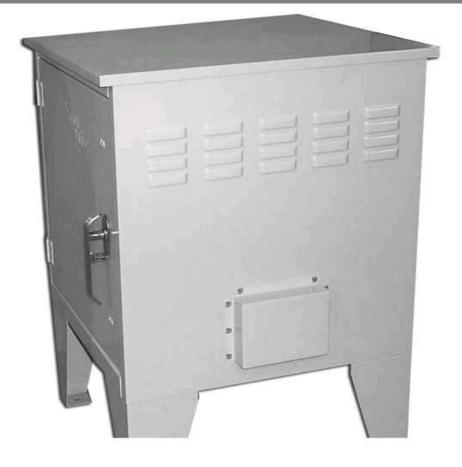

## BATS313128FBSD-2F

by CMC Catalog ID: BATS313128FBSD-2F

Aluminum Turtle System Enclosure

- Cabinet constructed from .090 aluminum
- Louvers with screens on top of each side for ventilation
- Perforations at bottom center of outside with cover and fan mount
- 3-point stainless steel latching mechanism will accept padlock on each door
- Stainless steel hinges
- Ground lug provided in cabinet bottom, (standard)
- Four 0.50/0.75 and two 01.125 knockouts provided in cabinet bottom
- Vent fan with power cord and air filter included, optional second fan available add "- 2F".