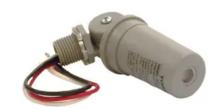

# Weatherproof Swivel Photocell, Gray, Carded

By Bell Catalog # 5638-5

Weatherproof Swivel Photocell, Gray, Carded

## **Features**

- Durable Weatherproof construction.
- Built in time delay prevents operation triggered by auto headlamps or other temporary light flashes.

#### General

Catalog Number 5638-5
Color Gray
EU RoHS Indicator Yes

Fixture Type Architectural; Flood

Type Photocell UPC 050169563854

Weather Resistant Yes

## **Dimensions**

Dimensions 4.125 in x 1.625 in x 1.625 in

Height 1.625 in Length 4.125 in

Weight 0.05 lb Width 1.625 in