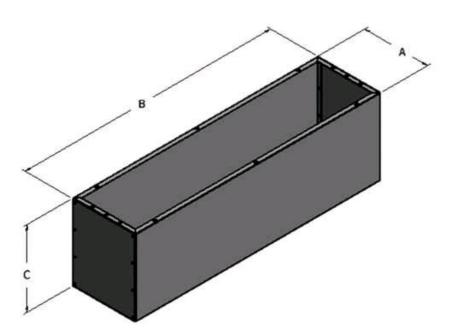

## Dimensions

| Depth  | 16.5 in |
|--------|---------|
| Height | 20 in   |
| Width  | 26 in   |